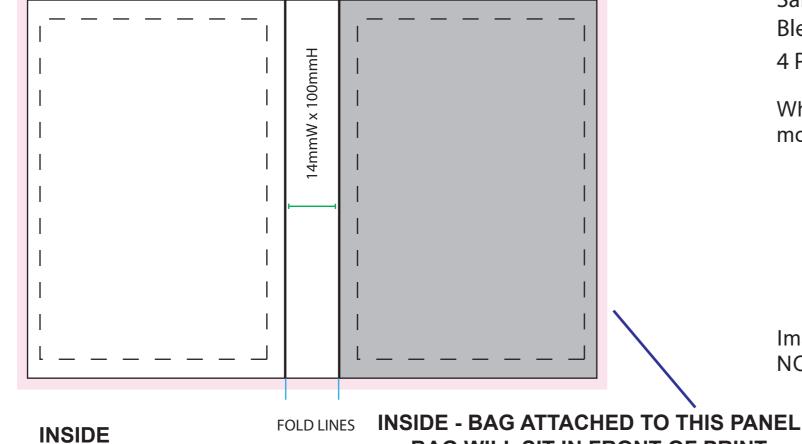

**BAG WILL SIT IN FRONT OF PRINT** 

All colours used in this document are indicative only and they may vary across a variety of printing techniques and confectionery

Quantity

Delivery Date

Card Size: 150mmW x 100mmH

Safe Print Area: 140mmW x 90mmH

Bleed: Approx 3mm

4 Panels of 68mmW x 100mmH

When artwork is printed, there can be movement of up to 3mm

Image Impression Only NOT TO SCALE