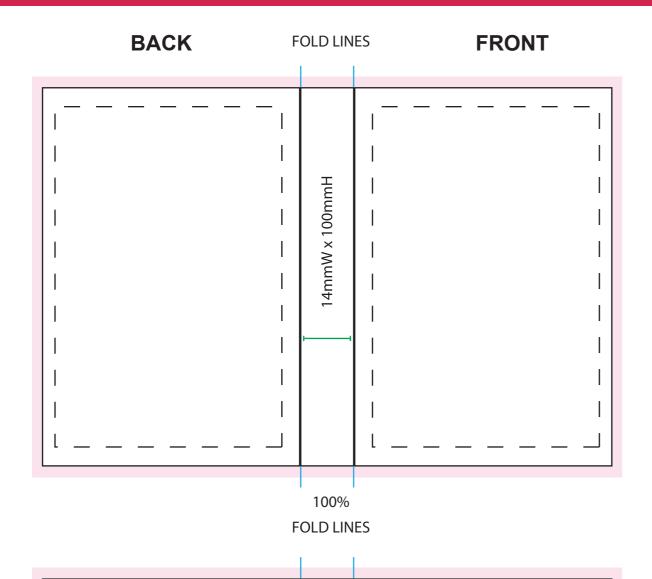

## **Product Code** : CC083C25

: Gift Card with 25g Mint bag Description

Order#

Company Name Contact

Mint Type

Card Size : 150mmW x 100mmW (x4 Panels of 68mm W x 100mmH)

Print Colour : Digital Print

(Exact PMS colours is NOT guaranteed but best effort is made)

Quantity

Delivery Date

Card Size: 150mmW x 100mmH

Safe Print Area: 140mmW x 90mmH

Bleed: Approx 3mm

4 Panels of 68mmW x 100mmH

When artwork is printed, there can be movement of up to 3mm

Image Impression Only NOT TO SCALE